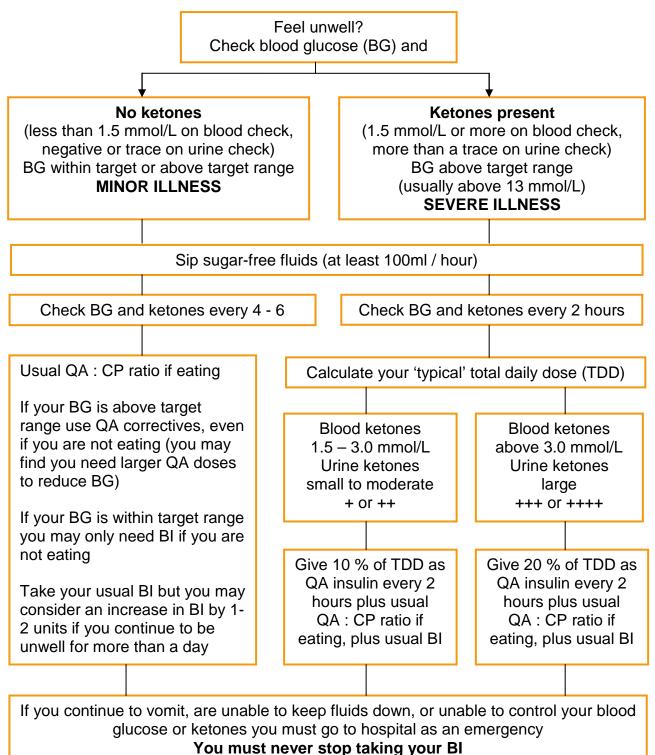

## Type 1 Diabetes: Less guesswork. More freedom. Better health.



## Sick day rules

## Disclaimer

This guidance is developed for use by people with type 1 diabetes who have completed a 5-day face to face DAFNE course<sup>1</sup> and understand the principles of accurate carbohydrate counting and of insulin dose adjustment, so that their daily insulin doses are already balanced prior to following this guidance. The DAFNE programme assumes no responsibility or liability for any injury, loss, damage or expense that may be caused by any action, or lack of action, that may be taken as a result of using this guidance.

<sup>1</sup> delivered by appropriately trained and certified DAFNE educators.